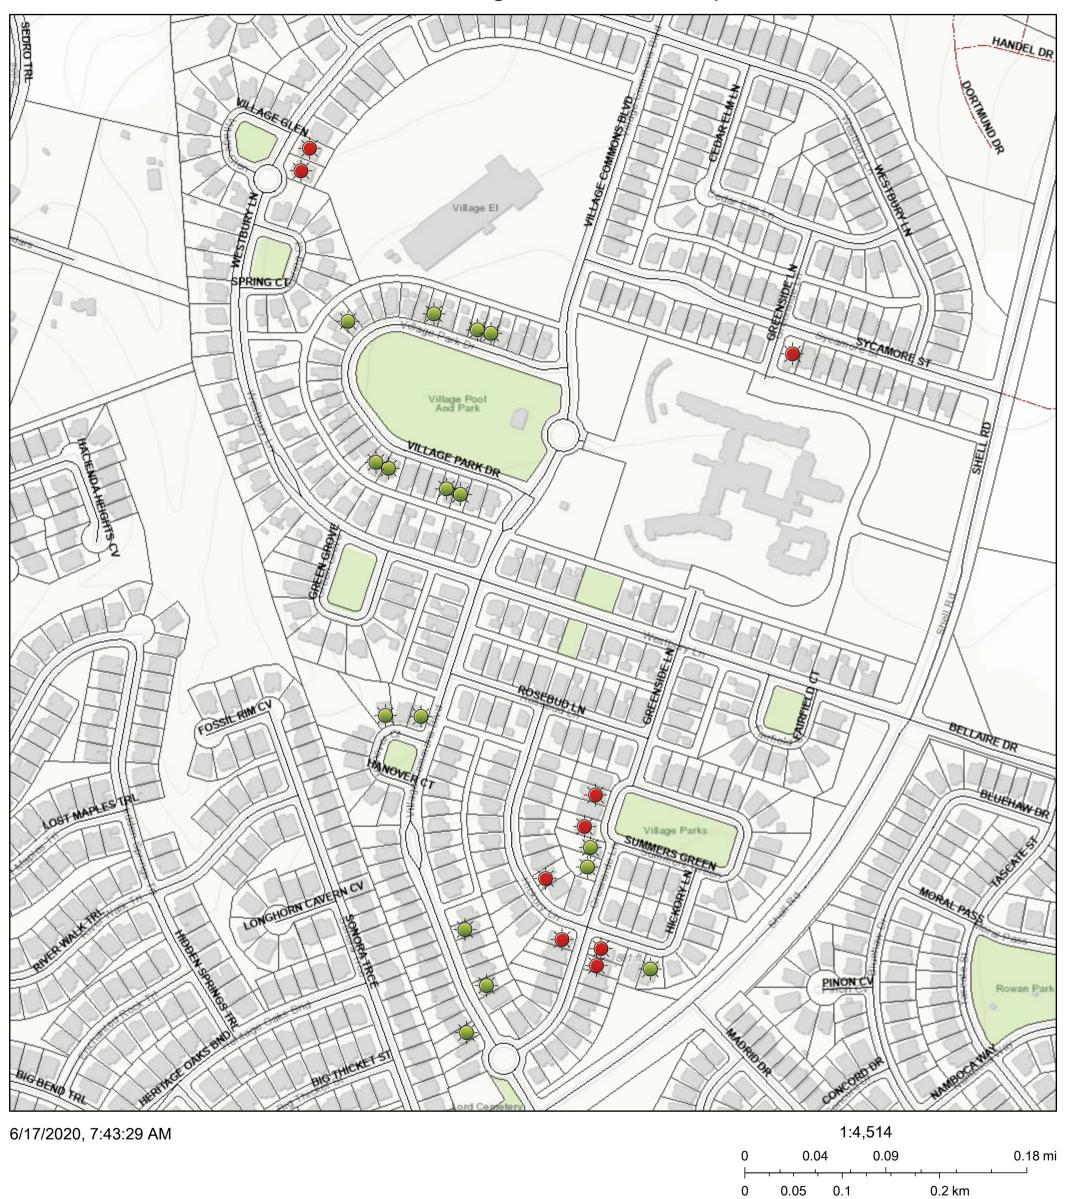

# **ITEM SUMMARY:**

Attached to this report is a map with red dots that indicate the locations of the proposed sidewalk repairs. There is also a corresponding one-page summary with the addresses of these locations.

# **ATTACHMENTS:**

|   | Description          | Type            |
|---|----------------------|-----------------|
| D | Sidewalk Repairs     | Backup Material |
| D | Sidewalk Repairs Map | Backup Material |

| Street Name                                                          | Address        | Sq Ft Sidewalk | Tree Removal |  |  |  |  |  |
|----------------------------------------------------------------------|----------------|----------------|--------------|--|--|--|--|--|
|                                                                      |                |                |              |  |  |  |  |  |
| Westbury Ln                                                          | <u>394</u>     |                | YES          |  |  |  |  |  |
| Westbury Ln                                                          | <u>398</u>     | 100            | YES          |  |  |  |  |  |
|                                                                      |                |                |              |  |  |  |  |  |
| Village Park Dr                                                      | <u>109-118</u> | 100            |              |  |  |  |  |  |
| Village Park Dr                                                      | <u>107</u>     | 125            |              |  |  |  |  |  |
| Village Park Dr                                                      | <u>117</u>     | 100            |              |  |  |  |  |  |
| Village Park Dr                                                      | <u>119</u>     | 25             | NO           |  |  |  |  |  |
| Village Park Dr                                                      | <u>207</u>     | 75             | NO           |  |  |  |  |  |
| Village Park Dr                                                      | <u>219</u>     | 150            | NO           |  |  |  |  |  |
| Village Park Dr                                                      | <u>225</u>     |                | NO           |  |  |  |  |  |
| Village Park Dr                                                      | <u>227</u>     | 125            | NO           |  |  |  |  |  |
| Hanover Ct                                                           | 432            | 50             | NO           |  |  |  |  |  |
| Hanover Ct                                                           | 424            | 125            |              |  |  |  |  |  |
| Villaga Canada Ba                                                    | 110            | 425            | NO           |  |  |  |  |  |
| Village Commons Dr                                                   | 110            | 125            |              |  |  |  |  |  |
| Village Commons Dr                                                   | <u>117</u>     | 125            |              |  |  |  |  |  |
| Village Commons Dr                                                   | <u>133</u>     | 125            | NO           |  |  |  |  |  |
| Hickory Ln                                                           | 144            | 75             | Yes          |  |  |  |  |  |
| Hickory Ln                                                           | <u>123</u>     | 50             | NO           |  |  |  |  |  |
| Green Side Ln                                                        | 272            | 100            | YES          |  |  |  |  |  |
| Green Side Ln                                                        | 264            |                | YES          |  |  |  |  |  |
| Green Side Ln                                                        | 260-256        | 200            |              |  |  |  |  |  |
| Green Side Ln                                                        | 150            | 75             | YES          |  |  |  |  |  |
| Green Side Ln                                                        | 141            | 75             | YES          |  |  |  |  |  |
| Green Side Ln                                                        | <u>151</u>     | 75             | YES          |  |  |  |  |  |
| Sycamore St                                                          | 229            | 75             | YES          |  |  |  |  |  |
|                                                                      |                |                |              |  |  |  |  |  |
| 2324 Sq Ft Sidewalk Removal and Replacement Estimated Cost \$ 41,850 |                |                |              |  |  |  |  |  |
| Tree Removal 9 Locations Estima                                      | <u> </u>       |                |              |  |  |  |  |  |
|                                                                      |                |                |              |  |  |  |  |  |
| Total Project Estimated Cost \$ 44                                   | ,850           |                |              |  |  |  |  |  |