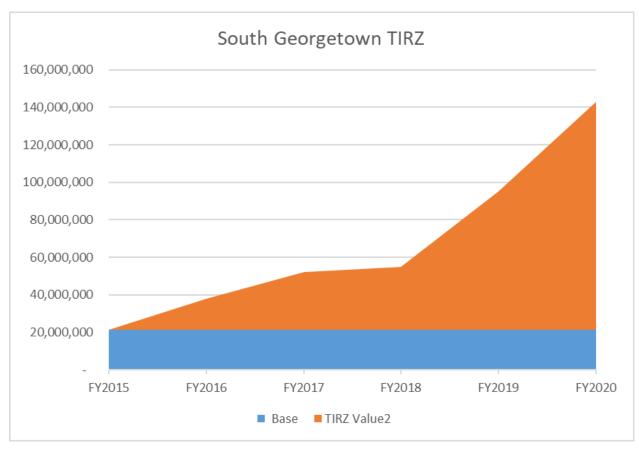

# South Georgetown TIRZ

### TIRZ Value and Revenue

| Year 🔽 | Total AV    | Tax Rate | TIRZ Value  | TIRZ Revenue |
|--------|-------------|----------|-------------|--------------|
| FY2015 | 21,374,069  | 0        | -           | -            |
| FY2016 | 37,892,054  | 0.434    | 16,517,985  | 71,688       |
| FY2017 | 52,187,438  | 0.424    | 30,813,369  | 130,649      |
| FY2018 | 54,745,320  | 0.42     | 33,371,251  | 140,159      |
| FY2019 | 95,044,923  | 0.42     | 73,670,854  | 309,418      |
| FY2020 | 142,674,788 | 0.42     | 121,300,719 | 509,463      |

### SOUTH GEORGETOWN TIRZ

| Year 🔽 | Total AV    | Tax Rate | TIRZ Value  | TIRZ Revenue |
|--------|-------------|----------|-------------|--------------|
| FY2015 | 21,374,069  | 0        | -           | -            |
| FY2016 | 37,892,054  | 0.434    | 16,517,985  | 71,688       |
| FY2017 | 52,187,438  | 0.424    | 30,813,369  | 130,649      |
| FY2018 | 54,745,320  | 0.42     | 33,371,251  | 140,159      |
| FY2019 | 95,044,923  | 0.42     | 73,670,854  | 309,418      |
| FY2020 | 142,674,788 | 0.42     | 121,300,719 | 509,463      |