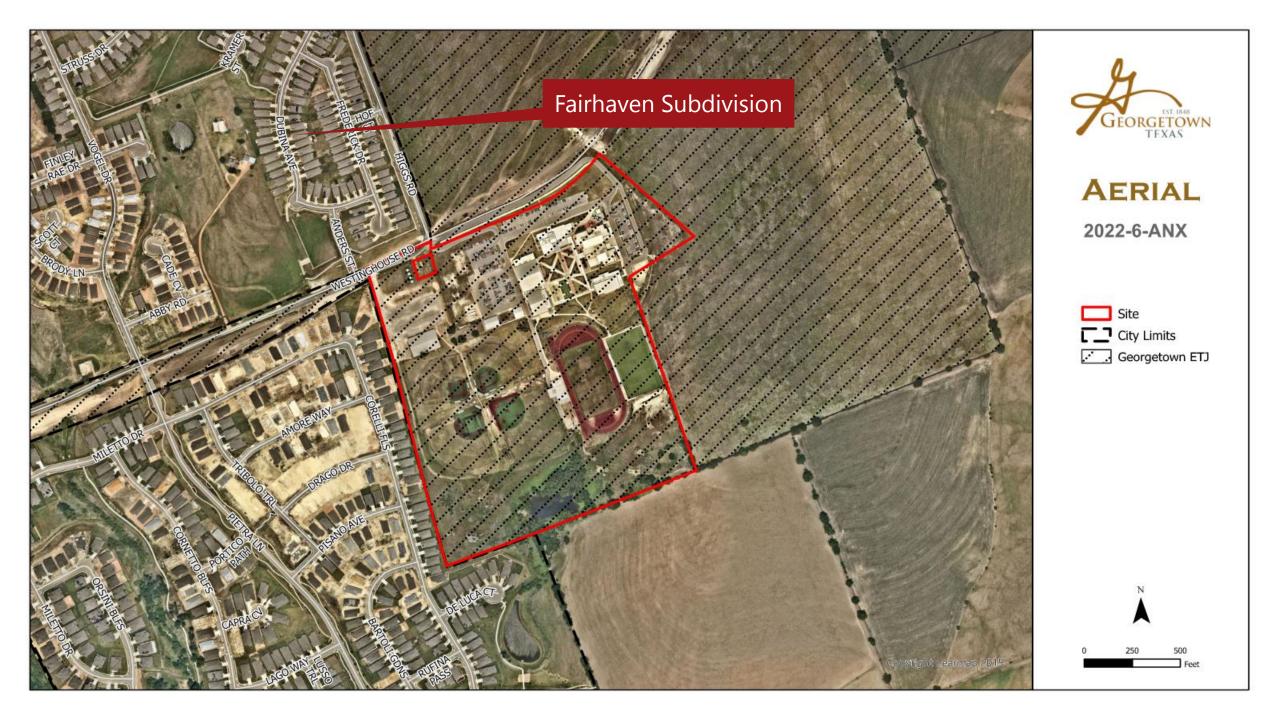

#### 2022-6-ANX

 Consideration and possible action to approve a Municipal Service Agreement with Orenda Education for the provision of municipal services, upon annexation, to an approximately **52.027-acres** tract of land out of the Joseph Mott Survey Abstract No. 427 and the Calvin Bell Survey Abstract No. 112, located at 3360 Westinghouse Road (2022-6-ANX). Nat Waggoner Asst. Planning Dir-Long Range

## Summary

 Consideration and possible action to approve a Municipal Service Agreement with Orenda Education for the provision of municipal services, upon annexation, to an approximately 52.027-acres tract of land out of the Joseph Mott Survey Abstract No. 427 and the Calvin Bell Survey Abstract No. 112, located at 3360 Westinghouse Road (2022-6-ANX). Nat Waggoner Asst. Planning Dir-Long Range