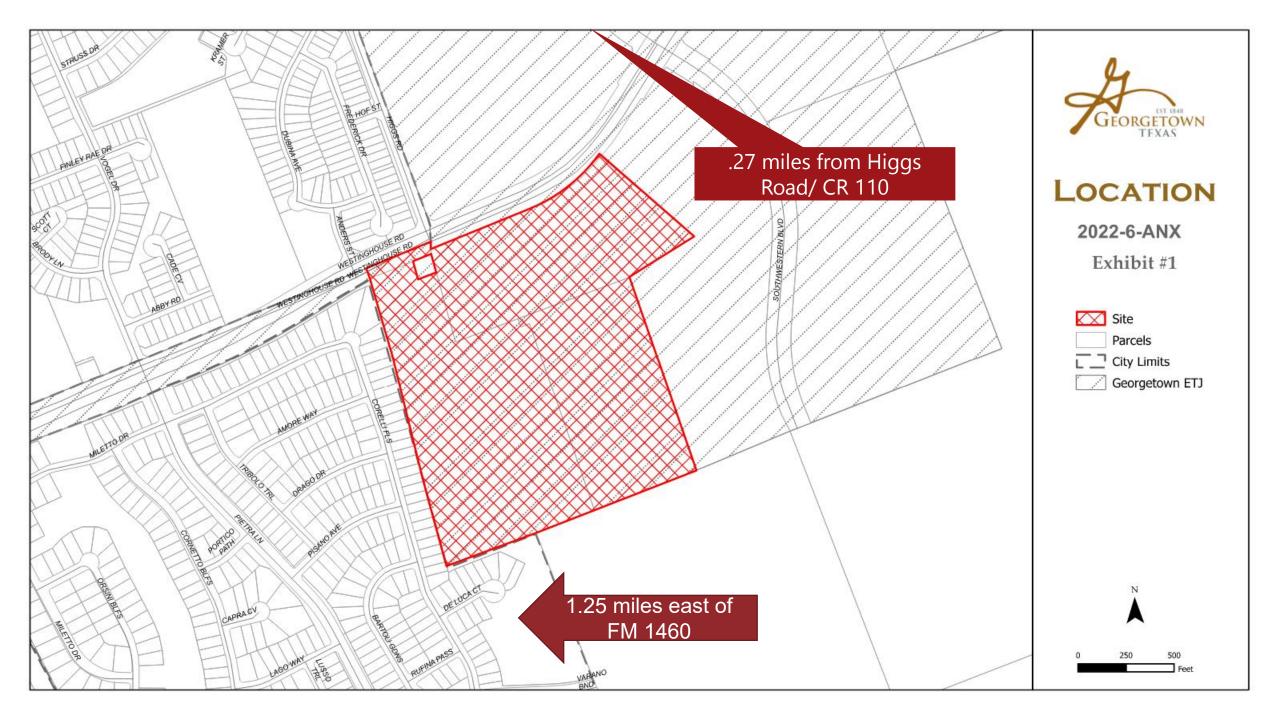

#### 2022-6-ANX

 Consideration and possible action to approve a Municipal Service Agreement with Orenda Education for the provision of municipal services, upon annexation, to an approximately **52.027-acres** tract of land out of the Joseph Mott Survey Abstract No. 427 and the Calvin Bell Survey Abstract No. 112, located at 3360 Westinghouse Road (2022-6-ANX). Nat Waggoner Asst. Planning Dir-Long Range

## Summary

 Consideration and possible action to approve a Municipal Service Agreement with Orenda Education for the provision of municipal services, upon annexation, to an approximately 52.027-acres tract of land out of the Joseph Mott Survey Abstract No. 427 and the Calvin Bell Survey Abstract No. 112, located at 3360 Westinghouse Road (2022-6-ANX). Nat Waggoner Asst. Planning Dir-Long Range