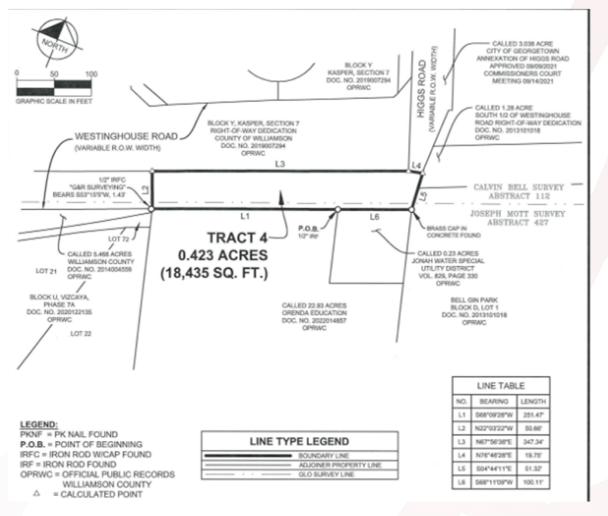

#### 2022-6-ANX

 Consideration and possible action to approve a Municipal Service Agreement with Orenda Education for the provision of municipal services, upon annexation, to an approximately **52.027-acres** tract of land out of the Joseph Mott Survey Abstract No. 427 and the Calvin Bell Survey Abstract No. 112, located at 3360 Westinghouse Road (2022-6-ANX). Nat Waggoner Asst. Planning Dir-Long Range

## Summary

 Consideration and possible action to approve a Municipal Service Agreement with Orenda Education for the provision of municipal services, upon annexation, to an approximately 52.027-acres tract of land out of the Joseph Mott Survey Abstract No. 427 and the Calvin Bell Survey Abstract No. 112, located at 3360 Westinghouse Road (2022-6-ANX). Nat Waggoner Asst. Planning Dir-Long Range