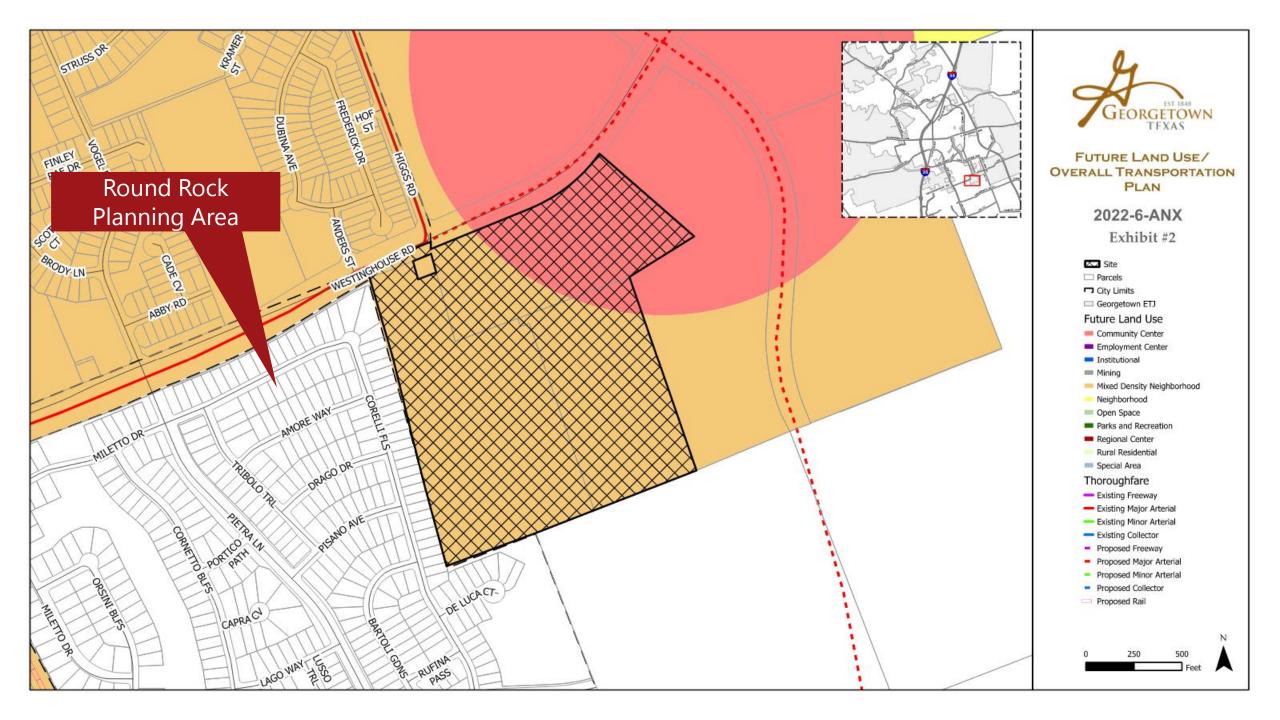

#### 2022-6-ANX

 Consideration and possible action to approve a Municipal Service Agreement with Orenda Education for the provision of municipal services, upon annexation, to an approximately **52.027-acres** tract of land out of the Joseph Mott Survey Abstract No. 427 and the Calvin Bell Survey Abstract No. 112, located at 3360 Westinghouse Road (2022-6-ANX). Nat Waggoner Asst. Planning Dir-Long Range

## Summary

 Consideration and possible action to approve a Municipal Service Agreement with Orenda Education for the provision of municipal services, upon annexation, to an approximately 52.027-acres tract of land out of the Joseph Mott Survey Abstract No. 427 and the Calvin Bell Survey Abstract No. 112, located at 3360 Westinghouse Road (2022-6-ANX). Nat Waggoner Asst. Planning Dir-Long Range