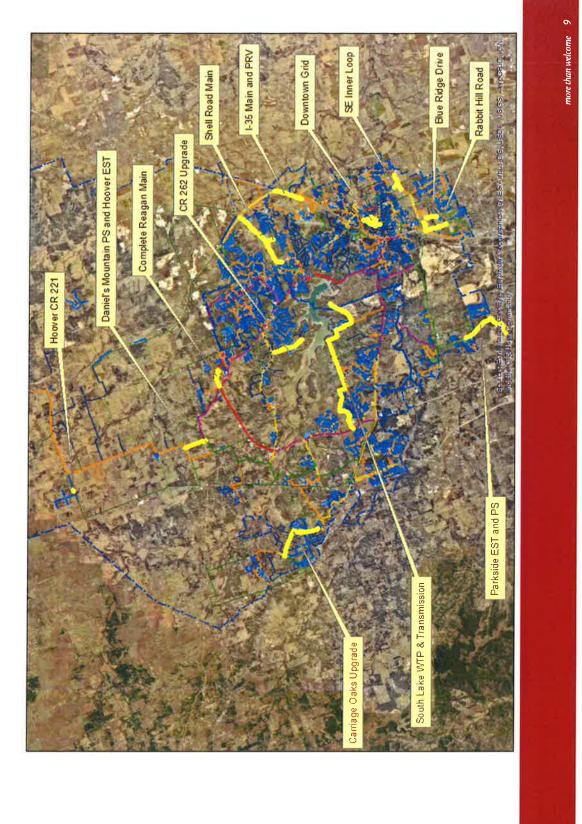

# Facilities ISF Replacement Schedule

| Location                | 2023      | 2024      | 2025      | 2026      | 2027      | Lease Cost |
|-------------------------|-----------|-----------|-----------|-----------|-----------|------------|
| 6th & Main Lot          | 3,215     | 3,215     | 3,215     | 3,215     | 3,215     | 21,156     |
| 8th & MLK Lot           | 13,519    | 13,519    | 13,519    | 13,519    | 107,609   | 17,857     |
| Airport Terminal        | 19,836    | 27,701    | 19,836    | 19,836    | 19,836    | 28,280     |
| Airport Tower           | 54,407    | 35,437    | 35,437    | 35,437    | 35,437    | 45,100     |
| Animal Shelter          | 52,272    | 27,272    | 27,272    | 27,272    | 27,272    | 61,495     |
| Art Center              | 15,722    | 15,722    | 15,722    | 15,722    | 15,722    | 26,453     |
| Austin Ave Lot          | 6,917     | 6,917     | 6,917     | 6,917     | 6,917     | 8,666      |
| Chamber Building        | 10,056    | 10,056    | 10,056    | 10,056    | 10,056    | 9,873      |
| City Hall               | 78,141    | 78,141    | 78,141    | 78,141    | 60,141    | 107,446    |
| Citywide Parking Lots   | 4,235     | 4,235     | 4,235     | 4,235     | 4,235     | 4,158      |
| Community Center        | 235,543   | 81,543    | 81,543    | 81,543    | 81,543    | 123,017    |
| Court/Council Chambers  | 267,443   | 107,443   | 107,443   | 107,443   | 107,443   | 166,023    |
| CVB                     | 31,716    | 31,716    | 31,716    | 31,716    | 31,716    | 45,312     |
| Fire 1                  | 53,890    | 51,090    | 51,090    | 51,090    | 51,090    | 70,593     |
| Fire 2                  | 43,078    | 43,078    | 43,078    | 43,078    | 43,078    | 56,333     |
| Fire 3                  | 46,842    | 46,842    | 46,842    | 46,842    | 46,842    | 57,229     |
| Fire 4                  | 54,028    | 46,528    | 46,528    | 46,528    | 46,528    | 59,360     |
| Fire 5                  | 50,243    | 50,243    | 50,243    | 50,243    | 50,243    | 80,494     |
| Fire 6                  | 54,276    | 53,176    | 53,176    | 53,176    | 53,176    | 71,070     |
| Fire 7                  | 59,388    | 56,388    | 56,388    | 56,388    | 56,388    | 71,698     |
| Fuel Site               | 10,827    | 10,827    | 10,827    | 10,827    | 10,827    | 10,630     |
| Garey Park              | 157,800   | 157,800   | 157,800   | 157,800   | 157,800   | 172,904    |
| GMC                     | 362,793   | 171,093   | 171,093   | 171,093   | 171,093   | 316,109    |
| Grace Heritage          | 25,871    | 25,871    | 25,871    | 25,871    | 25,871    | 32,789     |
| Industrial Ave Lot      | 4,985     | 4,985     | 4,985     | 4,985     | 4,985     | 5,811      |
| Library                 | 353,560   | 273,560   | 243,560   | 243,560   | 243,560   | 319,614    |
| LWW                     | 47,697    | 47,697    | 47,697    | 47,697    | 47,697    | 73,787     |
| Madellia Hilliard       | 10,382    | 8,782     | 8,782     | 8,782     | 8,782     | 12,025     |
| Main Street Landscaping | 15,414    | 15,414    | 15,414    | 15,414    | 15,414    | 15,134     |
| Main Street Lot         | 8,934     | 8,934     | 8,934     | 8,934     | 8,934     | 9,871      |
| Monument Signs          | 15,414    | 15,414    | 15,414    | 15,414    | 15,414    | 15,134     |
| Parks Admin             | 87,726    | 54,182    | 54,182    | 54,182    | 54,182    | 77,095     |
| Public Safety           | 420,179   | 399,679   | 399,679   | 399,679   | 399,679   | 562,306    |
| Rec Center              | 777,165   | 451,165   | 451,165   | 451,165   | 451,165   | 654,086    |
| Scenic Drive Median     | 14,790    | 14,790    | 14,790    | 14,790    | 14,790    | 14,521     |
| TDS                     | -         | -         | -         |           |           | -          |
| Tennis Center           | 99,154    | 74,954    | 74,954    | 74,954    | 74,957    | 117,020    |
| Village PID             | 19,440    | 19,440    | 19,440    | 19,440    | 19,440    | 19,440     |
| Westside Service        | 94,077    | 93,177    | 93,177    | 93,177    | 93,177    | 132,181    |
| Grand Total             | 3,680,975 | 2,638,026 | 2,600,161 | 2,600,161 | 2,676,254 | 3,692,071  |