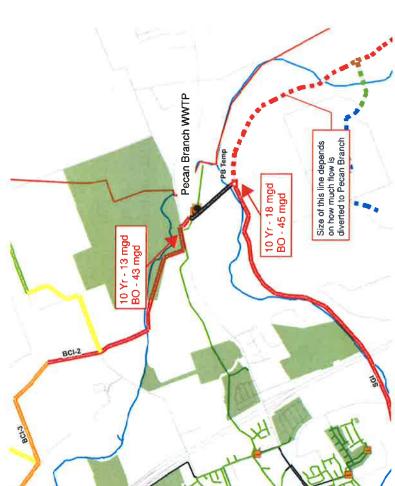

|                 |                                                      | 2018    | 2022     |

| TOT            | 10 Year  |      |
|----------------|----------|------|
|                | Peak WWF | WWF  |
| Outfall        | (mgd)    | (p   |
|                | 2018     | 2022 |
| Northland WWTP | 1.66     | 6.1  |

- Projected Needed 2026
  - Start Design Now



one Philinmediante

# Wastewater Treatment - Pecan Branch

|         | WF       | ()      | 2022 | 31                |  |
|---------|----------|---------|------|-------------------|--|
| ear     | Peak WWF | (mgd)   | 2018 | 22.65             |  |
| 10 Year |          | Outfall |      | Pecan Branch WWTP |  |

- Could potentially send up to 88 mgd peak wet weather flow to Pecan Branch at Buildout.
  - Start Expansion Now







Wastewater FY23 CIP

| Project Name                          | Project Description                                                                                                                                                                                                                                                                                                                               | FY2023     | FY2024 | FY2025      | FV2026 | FV2027 |
|---------------------------------------|--------------------------------------------------------------------------------------------------------------------------------------------------------------------------------------------------------------------------------------------------------------------------------------------------------