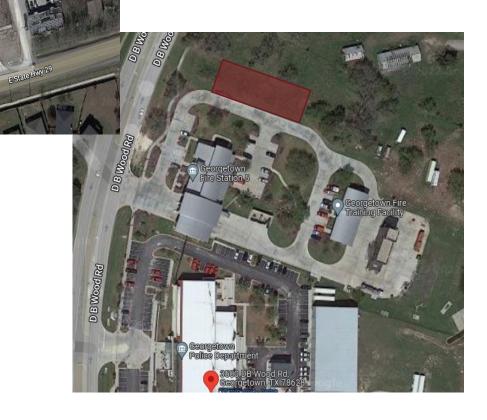

# Facilities ISF Replacement Schedule

| Location                | 2023      | 2024      | 2025      | 2026      | 2027      | Lease Cost |
|-------------------------|-----------|-----------|-----------|-----------|-----------|------------|
| 6th & Main Lot          | 3,215     | 3,215     | 3,215     | 3,215     | 3,215     | 21,156     |
| 8th & MLK Lot           | 13,519    | 13,519    | 13,519    | 13,519    | 107,609   | 17,857     |
| Airport Terminal        | 19,836    | 27,701    | 19,836    | 19,836    | 19,836    | 28,280     |
| Airport Tower           | 54,407    | 35,437    | 35,437    | 35,437    | 35,437    | 45,100     |
| Animal Shelter          | 52,272    | 27,272    | 27,272    | 27,272    | 27,272    | 61,495     |
| Art Center              | 15,722    | 15,722    | 15,722    | 15,722    | 15,722    | 26,453     |
| Austin Ave Lot          | 6,917     | 6,917     | 6,917     | 6,917     | 6,917     | 8,666      |
| Chamber Building        | 10,056    | 10,056    | 10,056    | 10,056    | 10,056    | 9,873      |
| City Hall               | 78,141    | 78,141    | 78,141    | 78,141    | 60,141    | 107,446    |
| Citywide Parking Lots   | 4,235     | 4,235     | 4,235     | 4,235     | 4,235     | 4,158      |
| Community Center        | 235,543   | 81,543    | 81,543    | 81,543    | 81,543    | 123,017    |
| Court/Council Chambers  | 267,443   | 107,443   | 107,443   | 107,443   | 107,443   | 166,023    |
| CVB                     | 31,716    | 31,716    | 31,716    | 31,716    | 31,716    | 45,312     |
| Fire 1                  | 53,890    | 51,090    | 51,090    | 51,090    | 51,090    | 70,593     |
| Fire 2                  | 43,078    | 43,078    | 43,078    | 43,078    | 43,078    | 56,333     |
| Fire 3                  | 46,842    | 46,842    | 46,842    | 46,842    | 46,842    | 57,229     |
| Fire 4                  | 54,028    | 46,528    | 46,528    | 46,528    | 46,528    | 59,360     |
| Fire 5                  | 50,243    | 50,243    | 50,243    | 50,243    | 50,243    | 80,494     |
| Fire 6                  | 54,276    | 53,176    | 53,176    | 53,176    | 53,176    | 71,070     |
| Fire 7                  | 59,388    | 56,388    | 56,388    | 56,388    | 56,388    | 71,698     |
| Fuel Site               | 10,827    | 10,827    | 10,827    | 10,827    | 10,827    | 10,630     |
| Garey Park              | 157,800   | 157,800   | 157,800   | 157,800   | 157,800   | 172,904    |
| GMC                     | 362,793   | 171,093   | 171,093   | 171,093   | 171,093   | 316,109    |
| Grace Heritage          | 25,871    | 25,871    | 25,871    | 25,871    | 25,871    | 32,789     |
| Industrial Ave Lot      | 4,985     | 4,985     | 4,985     | 4,985     | 4,985     | 5,811      |
| Library                 | 353,560   | 273,560   | 243,560   | 243,560   | 243,560   | 319,614    |
| LWW                     | 47,697    | 47,697    | 47,697    | 47,697    | 47,697    | 73,787     |
| Madellia Hilliard       | 10,382    | 8,782     | 8,782     | 8,782     | 8,782     | 12,025     |
| Main Street Landscaping | 15,414    | 15,414    | 15,414    | 15,414    | 15,414    | 15,134     |
| Main Street Lot         | 8,934     | 8,934     | 8,934     | 8,934     | 8,934     | 9,871      |
| Monument Signs          | 15,414    | 15,414    | 15,414    | 15,414    | 15,414    | 15,134     |
| Parks Admin             | 87,726    | 54,182    | 54,182    | 54,182    | 54,182    | 77,095     |
| Public Safety           | 420,179   | 399,679   | 399,679   | 399,679   | 399,679   | 562,306    |
| Rec Center              | 777,165   | 451,165   | 451,165   | 451,165   | 451,165   | 654,086    |
| Scenic Drive Median     | 14,790    | 14,790    | 14,790    | 14,790    | 14,790    | 14,521     |
| TDS                     | -         | -         | -         |           |           | -          |
| Tennis Center           | 99,154    | 74,954    | 74,954    | 74,954    | 74,957    | 117,020    |
| Village PID             | 19,440    | 19,440    | 19,440    | 19,440    | 19,440    | 19,440     |
| Westside Service        | 94,077    | 93,177    | 93,177    | 93,177    | 93,177    | 132,181    |
| Grand Total             | 3,680,975 | 2,638,026 | 2,600,161 | 2,600,161 | 2,676,254 | 3,692,071  |