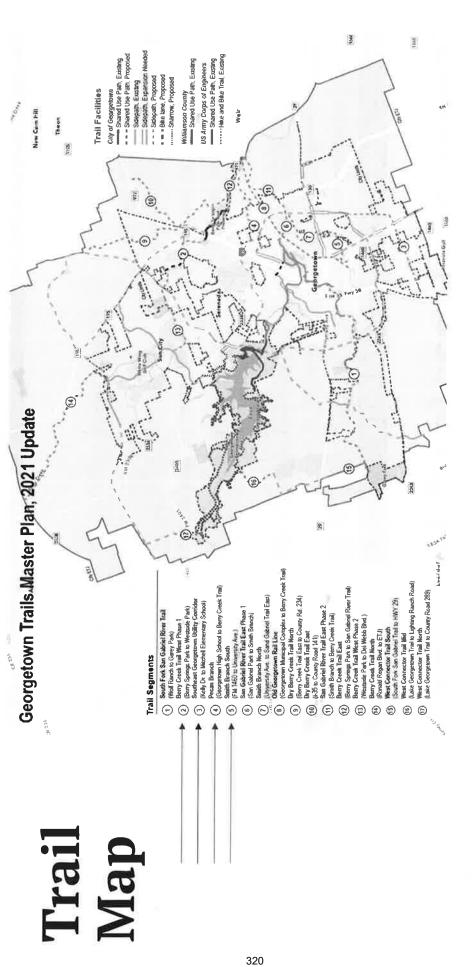

easibility Study to be done in FY23



more than welcome

High Priority Regional Trail Projects (1-3 years)

| Project                                         | Estimated Cost | Funding Source |
|-------------------------------------------------|----------------|----------------|
| Regional Trail – Smith Branch Trail South       | \$3,400,000    | CO or New GO   |
| Regional Trail – SE Georgetown Utility Corridor | \$7,900,000    | CO or New GO   |
| Regional Trail – Berry Creek Trail West Phase 1 | \$5,300,000    | CO or New GO   |
| Regional Trail – Pecan Branch                   | \$5,300,000    | CO or New GO   |
| Total                                           | \$21,900,000   |                |
|                                                 |                |                |





wre than welcome

| 6 years)        |
|-----------------|
| 4-              |
| rity Projects ( |
| Prio            |
| Medium          |

| Project                                             | Estimated Cost | Funding Source                           |
|-----------------------------------------------------|----------------|------------------------------------------|
| Regional Trail – trailheads and access points       | \$700,000      | CO or New GO Bond                        |
| New Neighborhood Park Development                   | \$1,000,000    | CO or New GO Bond                        |
| Neighborhood Park Improvements                      | \$1,875,000    | CO or New GO Bond                        |
| Regional Trails                                     | \$5,300,000    | CO or