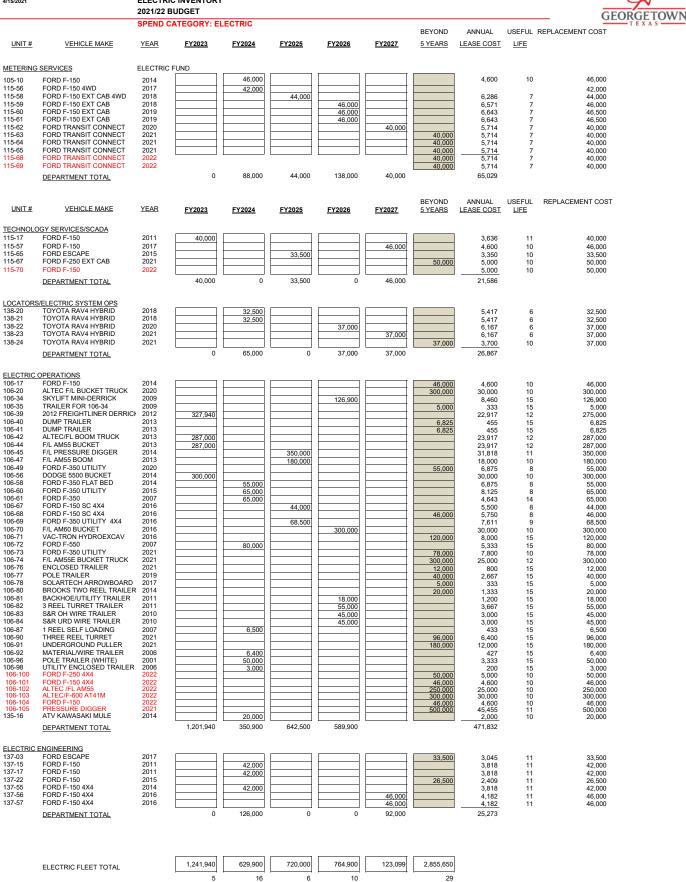

# Facilities ISF Replacement Schedule

| Location                | 2023      | 2024      | 2025      | 2026      | 2027      | Lease Cost |
|-------------------------|-----------|-----------|-----------|-----------|-----------|------------|
| 6th & Main Lot          | 3,215     | 3,215     | 3,215     | 3,215     | 3,215     | 21,156     |
| 8th & MLK Lot           | 13,519    | 13,519    | 13,519    | 13,519    | 107,609   | 17,857     |
| Airport Terminal        | 19,836    | 27,701    | 19,836    | 19,836    | 19,836    | 28,280     |
| Airport Tower           | 54,407    | 35,437    | 35,437    | 35,437    | 35,437    | 45,100     |
| Animal Shelter          | 52,272    | 27,272    | 27,272    | 27,272    | 27,272    | 61,495     |
| Art Center              | 15,722    | 15,722    | 15,722    | 15,722    | 15,722    | 26,453     |
| Austin Ave Lot          | 6,917     | 6,917     | 6,917     | 6,917     | 6,917     | 8,666      |
| Chamber Building        | 10,056    | 10,056    | 10,056    | 10,056    | 10,056    | 9,873      |
| City Hall               | 78,141    | 78,141    | 78,141    | 78,141    | 60,141    | 107,446    |
| Citywide Parking Lots   | 4,235     | 4,235     | 4,235     | 4,235     | 4,235     | 4,158      |
| Community Center        | 235,543   | 81,543    | 81,543    | 81,543    | 81,543    | 123,017    |
| Court/Council Chambers  | 267,443   | 107,443   | 107,443   | 107,443   | 107,443   | 166,023    |
| CVB                     | 31,716    | 31,716    | 31,716    | 31,716    | 31,716    | 45,312     |
| Fire 1                  | 53,890    | 51,090    | 51,090    | 51,090    | 51,090    | 70,593     |
| Fire 2                  | 43,078    | 43,078    | 43,078    | 43,078    | 43,078    | 56,333     |
| Fire 3                  | 46,842    | 46,842    | 46,842    | 46,842    | 46,842    | 57,229     |
| Fire 4                  | 54,028    | 46,528    | 46,528    | 46,528    | 46,528    | 59,360     |
| Fire 5                  | 50,243    | 50,243    | 50,243    | 50,243    | 50,243    | 80,494     |
| Fire 6                  | 54,276    | 53,176    | 53,176    | 53,176    | 53,176    | 71,070     |
| Fire 7                  | 59,388    | 56,388    | 56,388    | 56,388    | 56,388    | 71,698     |
| Fuel Site               | 10,827    | 10,827    | 10,827    | 10,827    | 10,827    | 10,630     |
| Garey Park              | 157,800   | 157,800   | 157,800   | 157,800   | 157,800   | 172,904    |
| GMC                     | 362,793   | 171,093   | 171,093   | 171,093   | 171,093   | 316,109    |
| Grace Heritage          | 25,871    | 25,871    | 25,871    | 25,871    | 25,871    | 32,789     |
| Industrial Ave Lot      | 4,985     | 4,985     | 4,985     | 4,985     | 4,985     | 5,811      |
| Library                 | 353,560   | 273,560   | 243,560   | 243,560   | 243,560   | 319,614    |
| LWW                     | 47,697    | 47,697    | 47,697    | 47,697    | 47,697    | 73,787     |
| Madellia Hilliard       | 10,382    | 8,782     | 8,782     | 8,782     | 8,782     | 12,025     |
| Main Street Landscaping | 15,414    | 15,414    | 15,414    | 15,414    | 15,414    | 15,134     |
| Main Street Lot         | 8,934     | 8,934     | 8,934     | 8,934     | 8,934     | 9,871      |
| Monument Signs          | 15,414    | 15,414    | 15,414    | 15,414    | 15,414    | 15,134     |
| Parks Admin             | 87,726    | 54,182    | 54,182    | 54,182    | 54,182    | 77,095     |
| Public Safety           | 420,179   | 399,679   | 399,679   | 399,679   | 399,679   | 562,306    |
| Rec Center              | 777,165   | 451,165   | 451,165   | 451,165   | 451,165   | 654,086    |
| Scenic Drive Median     | 14,790    | 14,790    | 14,790    | 14,790    | 14,790    | 14,521     |
| TDS                     | -         | -         | -         |           |           | -          |
| Tennis Center           | 99,154    | 74,954    | 74,954    | 74,954    | 74,957    | 117,020    |
| Village PID             | 19,440    | 19,440    | 19,440    | 19,440    | 19,440    | 19,440     |
| Westside Service        | 94,077    | 93,177    | 93,177    | 93,177    | 93,177    | 132,181    |
| Grand Total             | 3,680,975 | 2,638,026 | 2,600,161 | 2,600,161 | 2,676,254 | 3,692,071  |