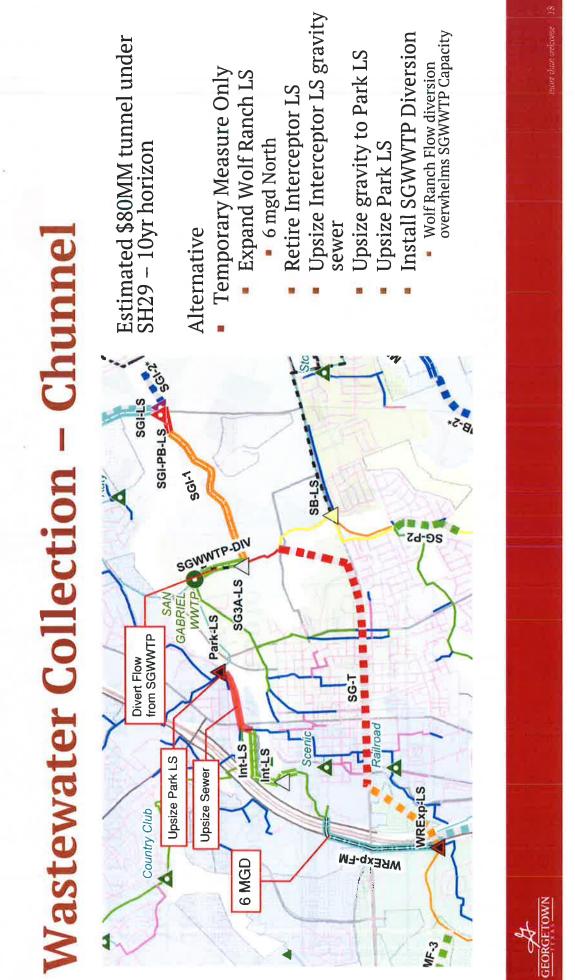

|                 |                                                      | 2018    | 2022     |

| TOT            | 10 Year  |      |
|----------------|----------|------|
|                | Peak WWF | WWF  |
| Outfall        | (mgd)    | (p   |
|                | 2018     | 2022 |
| Northland WWTP | 1.66     | 6.1  |

- Projected Needed 2026
  - Start Design Now



one Philinmediante

# Wastewater Treatment - Pecan Branch

|         | WF       | ()      | 2022 | 31                |  |
|---------|----------|---------|------|-------------------|--|
| ear     | Peak WWF | (mgd)   | 2018 | 22.65             |  |
| 10 Year |          | Outfall |      | Pecan Branch WWTP |  |

- Could potentially send up to 88 mgd peak wet weather flow to Pecan Branch at Buildout.
  - Start Expansion Now







Wastewater FY23 CIP

| Project Name                          | Project Description                                                                                                                                                                                                                                                                                                                               | FY2023     | FY2024 | FY2025      | FV2026 | FV2027 |
|---------------------------------------|------------------------------------------------------------------------------------------------------------------------------------------------------------------------------------------------------------------------------------------------------------------------------------------------------------