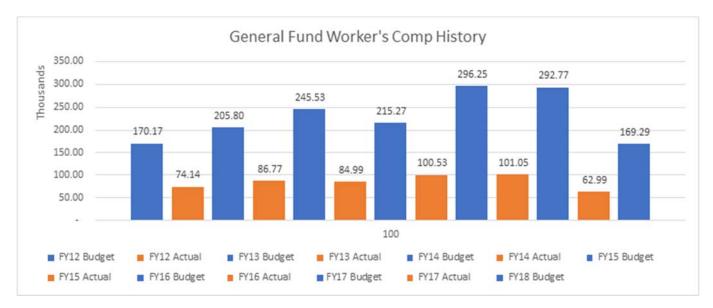

# Facilities ISF Replacement Schedule

| Location                | 2023      | 2024      | 2025      | 2026      | 2027      | Lease Cost |
|-------------------------|-----------|-----------|-----------|-----------|-----------|------------|
| 6th & Main Lot          | 3,215     | 3,215     | 3,215     | 3,215     | 3,215     | 21,156     |
| 8th & MLK Lot           | 13,519    | 13,519    | 13,519    | 13,519    | 107,609   | 17,857     |
| Airport Terminal        | 19,836    | 27,701    | 19,836    | 19,836    | 19,836    | 28,280     |
| Airport Tower           | 54,407    | 35,437    | 35,437    | 35,437    | 35,437    | 45,100     |
| Animal Shelter          | 52,272    | 27,272    | 27,272    | 27,272    | 27,272    | 61,495     |
| Art Center              | 15,722    | 15,722    | 15,722    | 15,722    | 15,722    | 26,453     |
| Austin Ave Lot          | 6,917     | 6,917     | 6,917     | 6,917     | 6,917     | 8,666      |
| Chamber Building        | 10,056    | 10,056    | 10,056    | 10,056    | 10,056    | 9,873      |
| City Hall               | 78,141    | 78,141    | 78,141    | 78,141    | 60,141    | 107,446    |
| Citywide Parking Lots   | 4,235     | 4,235     | 4,235     | 4,235     | 4,235     | 4,158      |
| Community Center        | 235,543   | 81,543    | 81,543    | 81,543    | 81,543    | 123,017    |
| Court/Council Chambers  | 267,443   | 107,443   | 107,443   | 107,443   | 107,443   | 166,023    |
| CVB                     | 31,716    | 31,716    | 31,716    | 31,716    | 31,716    | 45,312     |
| Fire 1                  | 53,890    | 51,090    | 51,090    | 51,090    | 51,090    | 70,593     |
| Fire 2                  | 43,078    | 43,078    | 43,078    | 43,078    | 43,078    | 56,333     |
| Fire 3                  | 46,842    | 46,842    | 46,842    | 46,842    | 46,842    | 57,229     |
| Fire 4                  | 54,028    | 46,528    | 46,528    | 46,528    | 46,528    | 59,360     |
| Fire 5                  | 50,243    | 50,243    | 50,243    | 50,243    | 50,243    | 80,494     |
| Fire 6                  | 54,276    | 53,176    | 53,176    | 53,176    | 53,176    | 71,070     |
| Fire 7                  | 59,388    | 56,388    | 56,388    | 56,388    | 56,388    | 71,698     |
| Fuel Site               | 10,827    | 10,827    | 10,827    | 10,827    | 10,827    | 10,630     |
| Garey Park              | 157,800   | 157,800   | 157,800   | 157,800   | 157,800   | 172,904    |
| GMC                     | 362,793   | 171,093   | 171,093   | 171,093   | 171,093   | 316,109    |
| Grace Heritage          | 25,871    | 25,871    | 25,871    | 25,871    | 25,871    | 32,789     |
| Industrial Ave Lot      | 4,985     | 4,985     | 4,985     | 4,985     | 4,985     | 5,811      |
| Library                 | 353,560   | 273,560   | 243,560   | 243,560   | 243,560   | 319,614    |
| LWW                     | 47,697    | 47,697    | 47,697    | 47,697    | 47,697    | 73,787     |
| Madellia Hilliard       | 10,382    | 8,782     | 8,782     | 8,782     | 8,782     | 12,025     |
| Main Street Landscaping | 15,414    | 15,414    | 15,414    | 15,414    | 15,414    | 15,134     |
| Main Street Lot         | 8,934     | 8,934     | 8,934     | 8,934     | 8,934     | 9,871      |
| Monument Signs          | 15,414    | 15,414    | 15,414    | 15,414    | 15,414    | 15,134     |
| Parks Admin             | 87,726    | 54,182    | 54,182    | 54,182    | 54,182    | 77,095     |
| Public Safety           | 420,179   | 399,679   | 399,679   | 399,679   | 399,679   | 562,306    |
| Rec Center              | 777,165   | 451,165   | 451,165   | 451,165   | 451,165   | 654,086    |
| Scenic Drive Median     | 14,790    | 14,790    | 14,790    | 14,790    | 14,790    | 14,521     |
| TDS                     | -         | -         | -         |           |           | -          |
| Tennis Center           | 99,154    | 74,954    | 74,954    | 74,954    | 74,957    | 117,020    |
| Village PID             | 19,440    | 19,440    | 19,440    | 19,440    | 19,440    | 19,440     |
| Westside Service        | 94,077    | 93,177    | 93,177    | 93,177    | 93,177    | 132,181    |
| Grand Total             | 3,680,975 | 2,638,026 | 2,600,161 | 2,600,161 | 2,676,254 | 3,692,071  |