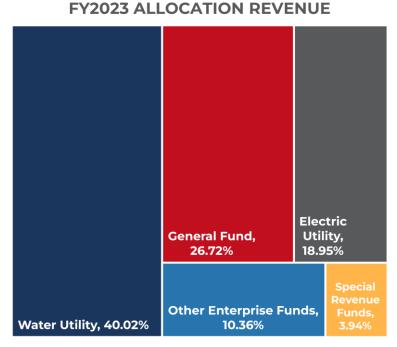

projected available fund balance.

# GEORGETOWN

### FISCAL YEAR 2023

**Total revenues** are budgeted to be \$27.8 million, which represents an increase of 21% relative to the FY2022 projection. Departments in the fund saw increased expenses overall as the number of city staff and the size of departments continue to grow significantly in reflection of the city population growth, demand for services and inflation of personnel and operational costs.

**Total expenditures** are budgeted to be \$26.7 million, an increase of 25% from FY2022 projections. Several large increases are included in the base budget. These include the IT Allocation for the Customer Care Department. Other base increases include merit and market increases for personnel, and the full-year cost of the positions added to



systems engineering in the 2022 mid-year budget amendment referenced above. The largest drivers of costs are the update of the utility customer billing system to a cloud-based system (UMAX) and other customer and billing related expenses in Customer Care, as well as engineering and development related expenses in Systems Engineering.



## FY2023 EXPENSE - COST CENTER

193



Below are highlights of the proposed service level enhancements represented in the Changes column in the Joint Service Fund. A full list is available in the reference section of this book.

### **Proposed Enhancements:**

### • Finance Administration:

- **Treasury Analyst:** In the Finance Department, the biggest exposure to risk is the Treasury function. The City's investments and debt portfolio have grown signifi