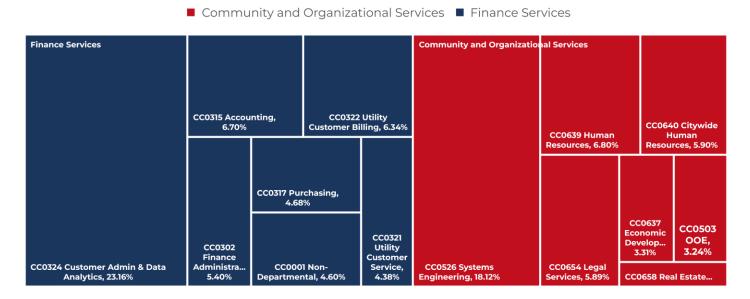

n reflection of the city population growth, demand for services and inflation of personnel and operational costs.

**Total expenditures** are budgeted to be \$26.7 million, an increase of 25% from FY2022 projections. Several large increases are included in the base budget. These include the IT Allocation for the Customer Care Department. Other base increases include merit and market increases for personnel, and the full-year cost of the positions added to



systems engineering in the 2022 mid-year budget amendment referenced above. The largest drivers of costs are the update of the utility customer billing system to a cloud-based system (UMAX) and other customer and billing related expenses in Customer Care, as well as engineering and development related expenses in Systems Engineering.



## FY2023 EXPENSE - COST CENTER

193



Below are highlights of the proposed service level enhancements represented in the Changes column in the Joint Service Fund. A full list is available in the reference section of this book.

### **Proposed Enhancements:**

### • Finance Administration:

- **Treasury Analyst:** In the Finance Department, the biggest exposure to risk is the Treasury function. The City's investments and debt portfolio have grown significantly over the last five years as a result of the increasing capital improvement program, creating a large increase in workload for the Treasurer. A Treasury Analyst is necessary to support the efforts of the Treasurer and allow the Treasurer position to focus on managing the City's debt profile, investments, and the financial component