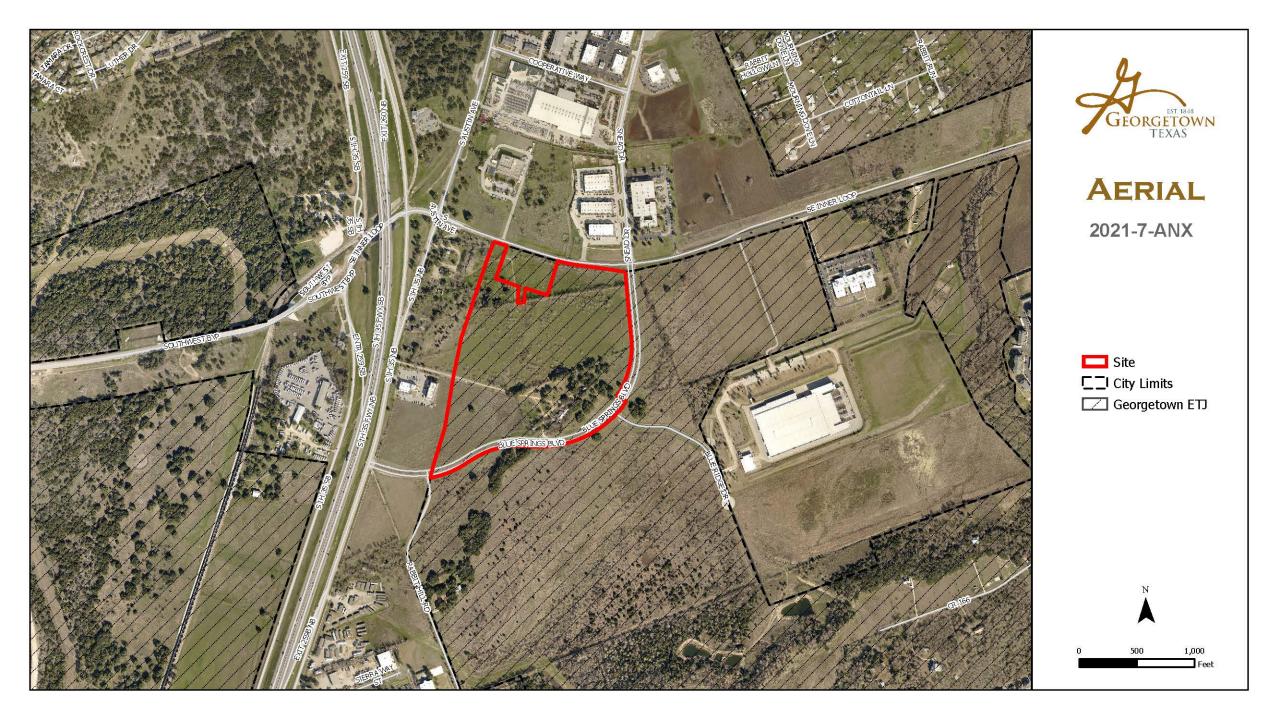

#### 2021-6-ANX

Consideration and possible action to approve a Municipal Services
Agreement with Drew G Hall and Longhorn Junction Land and Cattle
Company LLC for the provision of municipal services, upon annexation,
to an approximately 46.972-acre tract of land out of the L.J, Dyches
Survey, Abstract No. 180, Texas, and a 3.858-acre portion of Blue
Springs Boulevard, a right-of-way of varying width described to
Williamson County, Texas generally located at the southwest corner of
Blue Springs Boulevard

## Summary

Consideration and possible action to approve a Municipal Services
Agreement with Drew G Hall and Longhorn Junction Land and Cattle
Company LLC for the provision of municipal services, upon annexation,
to an approximately 46.972-acre tract of land out of the L.J, Dyches
Survey, Abstract No. 180, Texas, and a 3.858-acre portion of Blue
Springs Boulevard, a right-of-way of varying width described to
Williamson County, Texas generally located at the southwest corner of
Blue Springs Boulevard