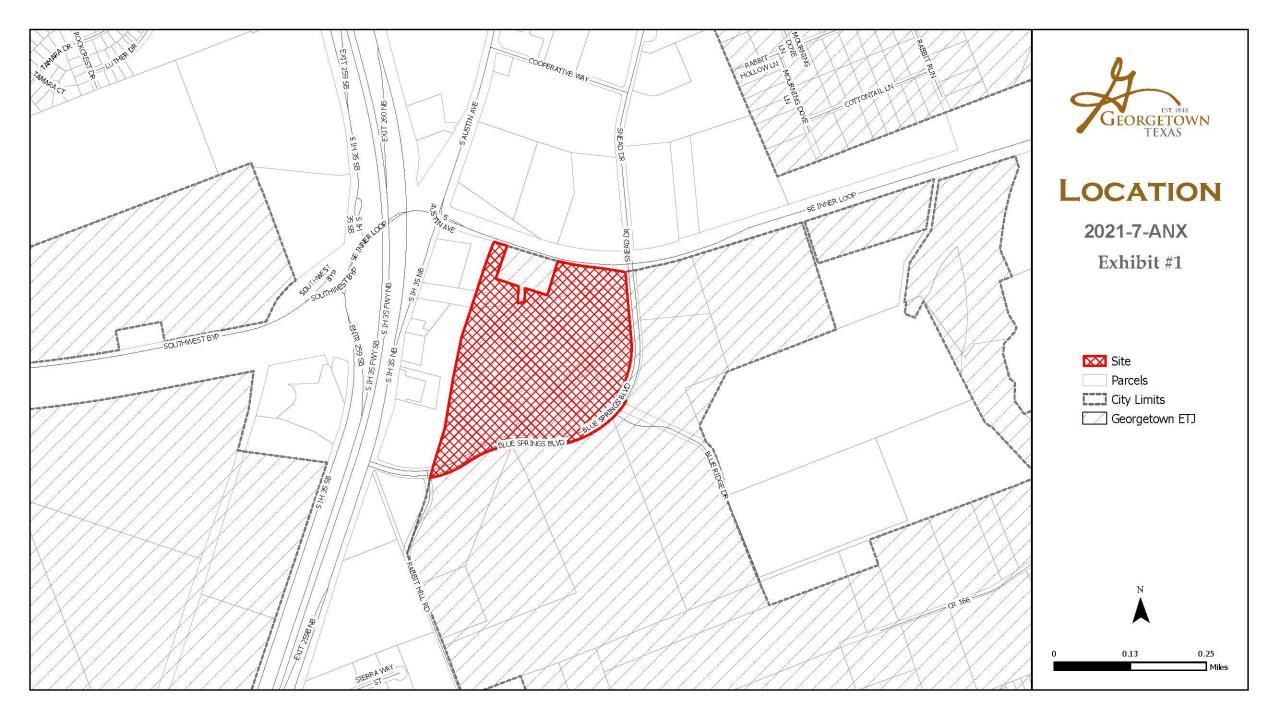

#### 2021-6-ANX

Consideration and possible action to approve a Municipal Services
Agreement with Drew G Hall and Longhorn Junction Land and Cattle
Company LLC for the provision of municipal services, upon annexation,
to an approximately 46.972-acre tract of land out of the L.J, Dyches
Survey, Abstract No. 180, Texas, and a 3.858-acre portion of Blue
Springs Boulevard, a right-of-way of varying width described to
Williamson County, Texas generally located at the southwest corner of
Blue Springs Boulevard

## Summary

Consideration and possible action to approve a Municipal Services
Agreement with Drew G Hall and Longhorn Junction Land and Cattle
Company LLC for the provision of municipal services, upon annexation,
to an approximately 46.972-acre tract of land out of the L.J, Dyches
Survey, Abstract No. 180, Texas, and a 3.858-acre portion of Blue
Springs Boulevard, a right-of-way of varying width described to
Williamson County, Texas generally located at the southwest corner of
Blue Springs Boulevard