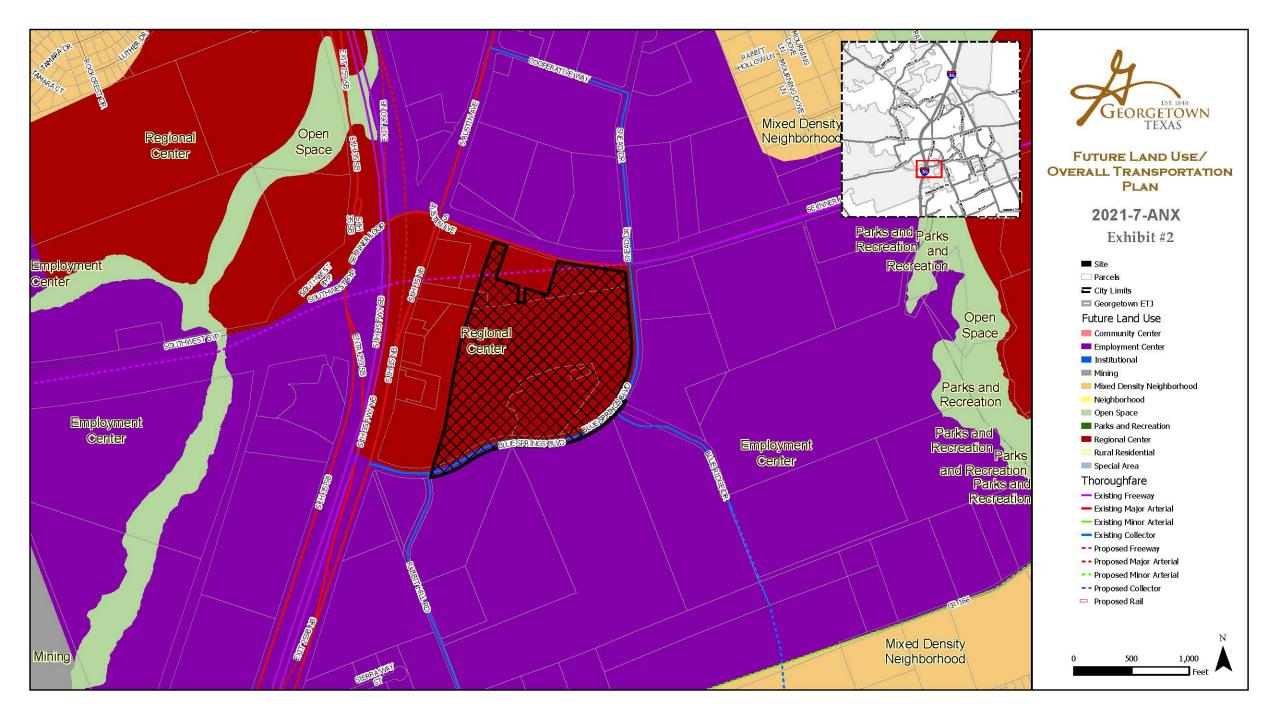

#### 2021-6-ANX

Consideration and possible action to approve a Municipal Services
Agreement with Drew G Hall and Longhorn Junction Land and Cattle
Company LLC for the provision of municipal services, upon annexation,
to an approximately 46.972-acre tract of land out of the L.J, Dyches
Survey, Abstract No. 180, Texas, and a 3.858-acre portion of Blue
Springs Boulevard, a right-of-way of varying width described to
Williamson County, Texas generally located at the southwest corner of
Blue Springs Boulevard

## Summary

Consideration and possible action to approve a Municipal Services
Agreement with Drew G Hall and Longhorn Junction Land and Cattle
Company LLC for the provision of municipal services, upon annexation,
to an approximately 46.972-acre tract of land out of the L.J, Dyches
Survey, Abstract No. 180, Texas, and a 3.858-acre portion of Blue
Springs Boulevard, a right-of-way of varying width described to
Williamson County, Texas generally located at the southwest corner of
Blue Springs Boulevard