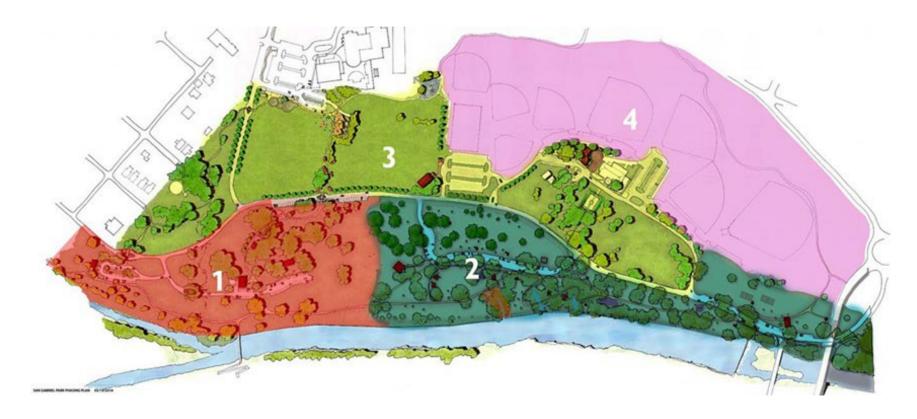

| 0         | 200,000   | 1,000,000      |
| Regional Trail Development | 200,000 | 300,000   | 700,000   | 0         | 400,000   | 2,000,000      |
| San Gabriel Park           | 600,000 | 5,250,000 | 0         | 0         | 0         | 8,700,000      |
| Southeast Community Park   | 0       | 0         | 5,500,000 | 9,000,000 | 0         | 0              |
| Westside Park Development  | 0       | 0         | 0         | 0         | 1,500,000 | 8,500,000      |
| Westside Recreation Center |         |           |           |           | 4,300,000 | 16,300,000     |
|                            | 800,000 | 5,550,000 | 6,200,000 | 9,000,000 | 6,400,000 | 36,500,000     |



# Proposed Parks CIP - FY2022

- Regional Trail Development \$200,000
- San Gabriel Park Phase III Design \$600,000





## Parks Board Recommendation

 Parks Board recommended approval of the proposed projects in the FY2022 and the Five-Year Capital Improvement Plan at their April 8th meeting.

# QUESTIONS?



## Purpose

- Summary of information from previous council meetings and workshops
  - City Center Festival/Public Space May 2020
  - Facilities Efficiency Study December 2019
  - Fire Station No. 7 February 2019
- None of the proposed projects are currently funded all are proposed for discussion

# 2022 Capital Improvement Plan

Downtown

Land Acquisition

• Facilities - 2022

Facilities – 5 year plan



## Downtown

# City Center Festival/Public Space

- \$ 75,000 2021 Phase 1
- \$ 300,000 2022 Phase 2
- \$1,375,000 2023 Phase 3
- \$2,150,000 2024 Phase 4
- \$1,800,000 2025 Phase 5



CITY CENTER