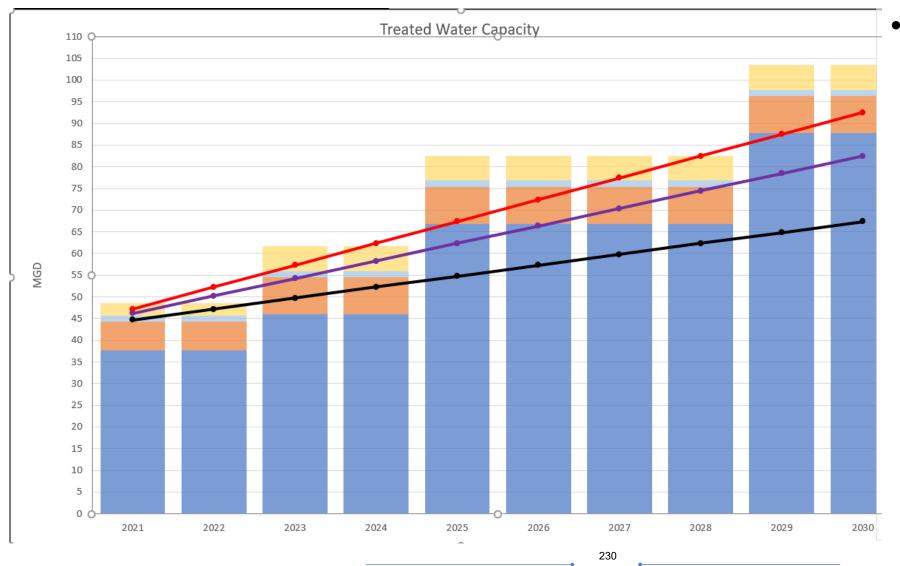

city (currently 2-930gpm pumps/2.5mgd)
  - Proposed third pump (4mgd)



# Water Treatment Plants

#### Southside Water Treatment Plant Rehab

- \$3MM
- Austin Ave Facility
- Membrane Pilot Study Summer 21 (contracted)
- Foundation Work Immediately Fall 21 (contracted)
- Tank Roof Repair Immediately Winter 21/22 (contracted)
- Plant Rehab new membrane canisters/racks Fall 22 (design contracted)





#### Water Treatment Plants

- South Lake Water Treatment Plant
  - 60% Design Complete Bid Fall 2021
  - 1<sup>st</sup> Phase Online Summer 2025
  - \$100MM 22MGD
    - 3 years \$30MM FY22, \$40MM FY23, \$30MM FY24
  - Or \$160MM 44MGD
    - 4 years \$30MM FY22, \$50MM FY23, \$50MM FY24, \$30MM FY25



## South Lake Water Treatment Plant Sizing





## South Lake Water Treatment Plant Sizing



- South Lake Water Treatment Plant – 44MGD
  - Start Design Now or 2023?
  - Uniformity of equipment, contractor
  - Must be online by summer 2029 at current growth rate.
  - Any increase in growth rate, then needed summer 2028.

## Financing Options for Large Plants

- Preliminary modeled estimates to seek initial Council feedback
- Use feedback to bring refined numbers back to Council in the budget process and remainder of water rate study
- Current fiscal policy prefers 20 years as maximum debt repayment period, but allows for 25 or 30 years for large infrastructure such as plants that have a longer useful life; requires Council to review the cost/benefit
- Deferring principal for a few years is another reasonable tool to grow into rate structure paid by plant users
- One or both opti