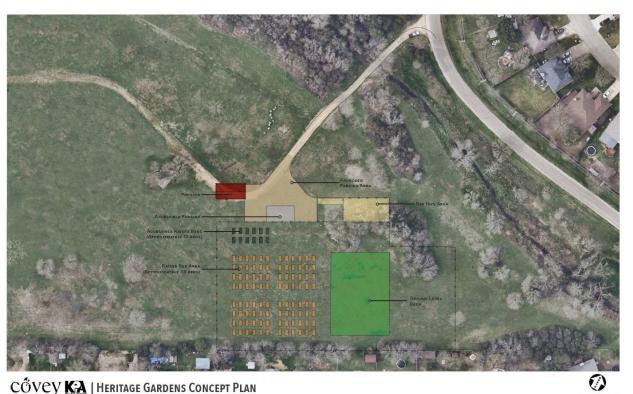

reation Capital Improvement Plan

# City Council Workshop June 8, 2021





# Agenda

- Current year CIP projects
- 2008 Park Bond Status Update
- Proposed Parks 5-year CIP
- Proposed Parks CIP FY2022
- Parks Board Recommendation
  - April 8, 2021



# Current Year Projects

- Tennis Center Pool Demolition
- ADA Transition Plan
- Neighborhood Park Development
- Regional Trail Development
- Parks Master Plan



# Tennis Center Pool Demolition Completed

Before After







## **ADA Transition Plan**

- Complete accessibly repairs on Randy Morrow Trail
- Correct running and cross slope issues
- Intermittently from I-35 to Chandler Park
- Construction Contract on tonight's agenda
- Construction to be completed by Fall





# Neighborhood Park Development Redevelop Heritage Community Gardens



- 19 acres at 2100 Hutto Rd
- Southeast area of Georgetown
- Stakeholder input
- Restroom
- Shelter
- Above ground and inground plots including ADA accessibility



# Regional Trail Development



- Construction plans under review
- Bidding in late summer/early fall
- Construction this winter



## Parks Master Plan

- Issued RFP in December 2020
- City Council approved contract on March 23<sup>rd</sup> with GreenPlay, LLC
- Park Master Plan & Cost Recovery Policy (resource allocation/subsidy policy)
- Virtual Open Public Forum
  - May 24th 6-7:30pm
- Community Questionnaire closed May 28<sup>th</sup>





## Parks Master Plan

- Project Website <a href="https://gtxparkplan.com/">https://gtxparkplan.com/</a>
- Statistically Valid Survey to go out the week of June 14th
  - Post card maile