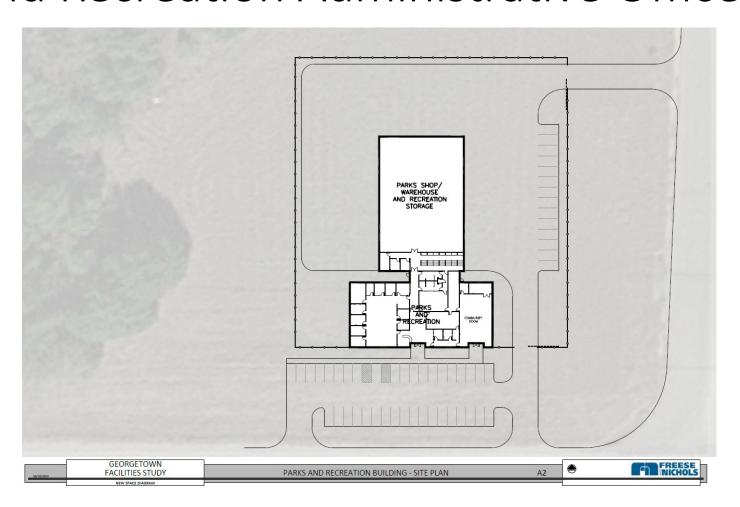

jects in the FY2022 and the Five-Year Capital Improvement Plan at their April 8th meeting.

# QUESTIONS?



## Purpose

- Summary of information from previous council meetings and workshops
  - City Center Festival/Public Space May 2020
  - Facilities Efficiency Study December 2019
  - Fire Station No. 7 February 2019
- None of the proposed projects are currently funded all are proposed for discussion

# 2022 Capital Improvement Plan

Downtown

Land Acquisition

• Facilities - 2022

Facilities – 5 year plan



## Downtown

# City Center Festival/Public Space

- \$ 75,000 2021 Phase 1
- \$ 300,000 2022 Phase 2
- \$1,375,000 2023 Phase 3
- \$2,150,000 2024 Phase 4
- \$1,800,000 2025 Phase 5



CITY CENTER | SCHEMATIC PLAN





# Land Acquisition

Parks and Recreation Administrative Offices





## **Facilities**

- Fire Logistics Building
  - \$1,500,000 **–** 2022





# Proposed 5 Year CIP

|                                          | FY 2022     | FY 2023     | FY 2024     | FY 2025     | FY 2026     | Beyond 5 Years |
|------------------------------------------|-------------|-------------|-------------|-------------|-------------|----------------|
| Animal Services Renovation/Addition      |             |             |             | \$ 700,000  | \$5,500,000 |                |
| Facility Services Renovation/Expansion   |             |             |             | \$ 900,000  |             |                |
| Festival Space Georgetown City<br>Center | \$ 300,000  | \$1,375,000 | \$2,150,000 | \$1,800,000 |             |                |
| Fire Logistics Building