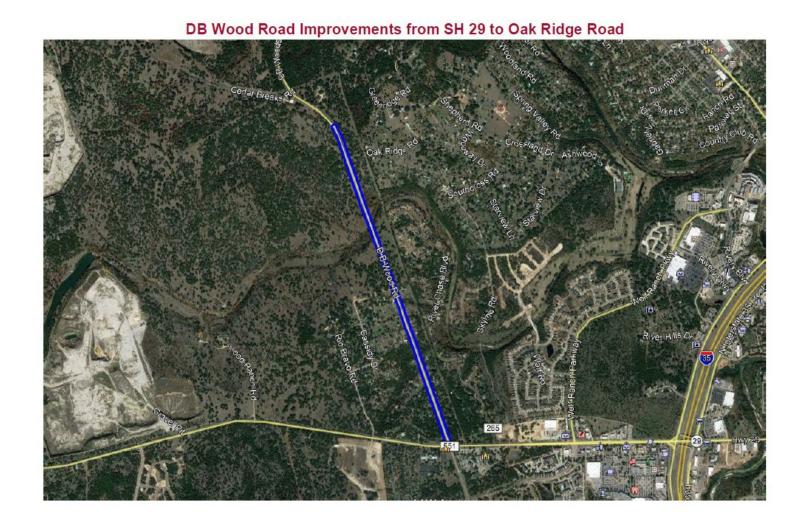

niversity & Inner Loop)





- Hot In Place Recycling (Cutler)
  - Complete repaving mix
     1" new asphalt with existing
  - Northwest Downtown
    - 2nd to 6th
    - Rock to Scenic







- Hot In Place Recycling (Cutler)
  - Complete repaving mix 1" new asphalt with existing
  - Various Streets North of Williams Drive
    - Algerita
    - Hedgewood
    - Wagon Wheel
    - Golden Oaks
    - Northwood
    - Etc







- Citywide Pavement Condition Index Update
  - \$500k
  - Last completed 2018
  - Required every 5 years per GASB
  - Goal is 85/100 scale









#### 2015 Road Bond

- DB Wood Road
  - \$14MM
  - Design underway
  - ROW in place
  - Minor easement needs
  - Construction FY22
- Sidewalks
  - \$1MM
  - Downtown
  - Continuation of Priority 1
     Master Plan Improvements





### 2015 Road Bond

- Sidewalks
  - \$1MM
  - Downtown
  - ADA/Sidewalk Master Plan Priority 1
    - Rock Street 7<sup>th</sup> to Blue Hole
    - Main Street 2<sup>nd</sup> to 6<sup>th</sup>
    - Church Street 8<sup>th</sup> to 6<sup>th</sup>
    - Austin Ave 5<sup>th</sup> to 2<sup>nd</sup>
- Traffic Signals/Intersections
  - \$1.2MM annually
  - None Currently Recommended
  - Locations TBD Based on Warrants
    - \* Will bring back a workshop item to discuss in the future.

| INTERSECTION                                        | <u>SCORE</u> | LAST STUDY |
|-----------------------------------------------------|--------------|------------|
| Westinghouse at Teravista *Scenic Lake Underway     | 26.12        | 08/04/2020 |
| Sun City Blvd at Dell Webb *To remain as-is         | 22.49