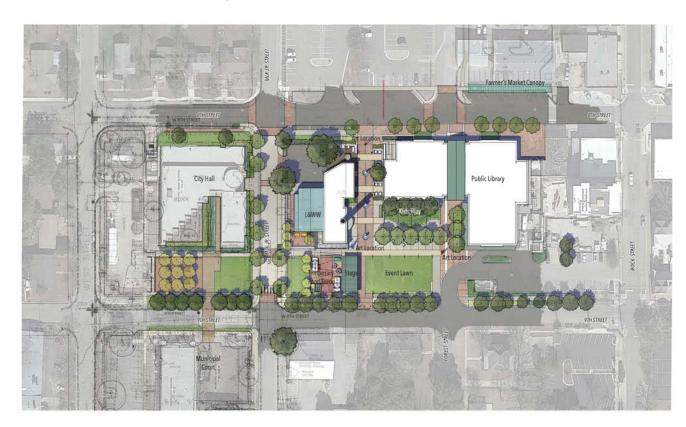

n \$600,000





## Parks Board Recommendation

 Parks Board recommended approval of the proposed projects in the FY2022 and the Five-Year Capital Improvement Plan at their April 8th meeting.

# QUESTIONS?



## Purpose

- Summary of information from previous council meetings and workshops
  - City Center Festival/Public Space May 2020
  - Facilities Efficiency Study December 2019
  - Fire Station No. 7 February 2019
- None of the proposed projects are currently funded all are proposed for discussion

# 2022 Capital Improvement Plan

Downtown

Land Acquisition

• Facilities - 2022

Facilities – 5 year plan



## Downtown

# City Center Festival/Public Space

- \$ 75,000 2021 Phase 1
- \$ 300,000 2022 Phase 2
- \$1,375,000 2023 Phase 3
- \$2,150,000 2024 Phase 4
- \$1,800,000 2025 Phase 5



CITY CENTER | SCHEMATIC PLAN





# Land Acquisition

Parks and Recreation Administrative Offices





## **Facilities**

- Fire Logistics Building
  - \$1,500,000 **–** 2022





# Proposed 5 Year CIP

|                                          | FY 2022     | FY 2023     | FY 2024     | FY 2025     | FY 2026     | Beyond 5 Years |
|------------------------------------------|-------------|-------------|-------------|-------------|-------------|----------------|
| Animal Services Renovation/Addition      |             |             |             | \$ 700,000  | \$5,500,000 |                |
| Facility Services Renovation/Expansion   |             |             |             | \$ 900,000  |             |                |
| Festival Space Georgetown City<br>Center | \$ 300,000  | \$1,375,