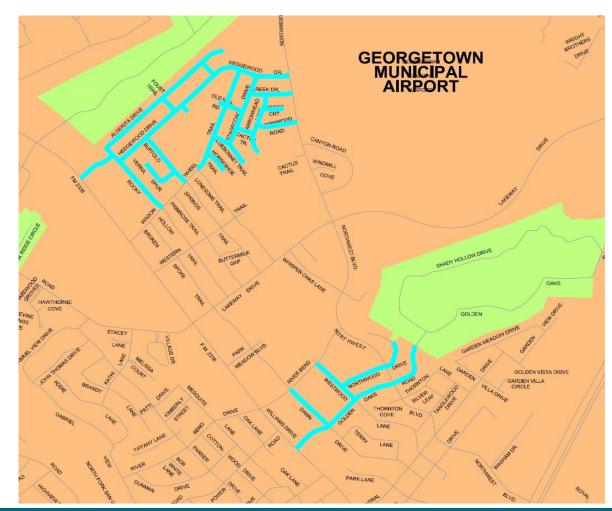

# Street Maintenance - \$4MM Voter-Approved Quarter Cent Sales Tax

- High Performance Pavement Seal
  - Asphaltic sealant applied to protect roadway from water intrusion via small cracks
  - Continuation into far western Sun City





- High Performance Pavement Seal
  - Asphaltic sealant applied to protect roadway from water intrusion via small cracks
  - Churchill Farms (University & Inner Loop)





- Hot In Place Recycling (Cutler)
  - Complete repaving mix
     1" new asphalt with existing
  - Northwest Downtown
    - 2nd to 6th
    - Rock to Scenic







- Hot In Place Recycling (Cutler)
  - Complete repaving mix 1" new asphalt with existing
  - Various Streets North of Williams Drive
    - Algerita
    - Hedgewood
    - Wagon Wheel
    - Golden Oaks
    - Northwood
    - Etc







- Citywide Pavement Condition Index Update
  - \$500k
  - Last completed 2018
  - Required every 5 years per GASB
  - Goal is 85/100 scale









#### 2015 Road Bond

- DB Wood Road
  - \$14MM
  - Design underway
  - ROW in place
  - Minor easement needs
  - Construction FY22
- Sidewalks
  - \$1MM
  - Downtown
  - Continuation of Priority 1
     Master Plan Improvements





### 2015 Road Bond

- Sidewalks
  - \$1MM
  - Downtown
  - ADA/Sidewalk Master Plan Priority 1
    - Rock Street 7<sup>th</sup> to Blue Hole
    - Main Street 2<sup>nd</sup> to 6<sup>th</sup>
    - Church Street 8<sup>th</sup> to 6<sup>th</sup>
    - Austin Ave 5<sup>th</sup> to 2<sup>nd</sup>
- Traffic Signals/Intersections
  - \$1.2MM annually
  - None Currently Recommended
  - Locations TBD Based on Warrants