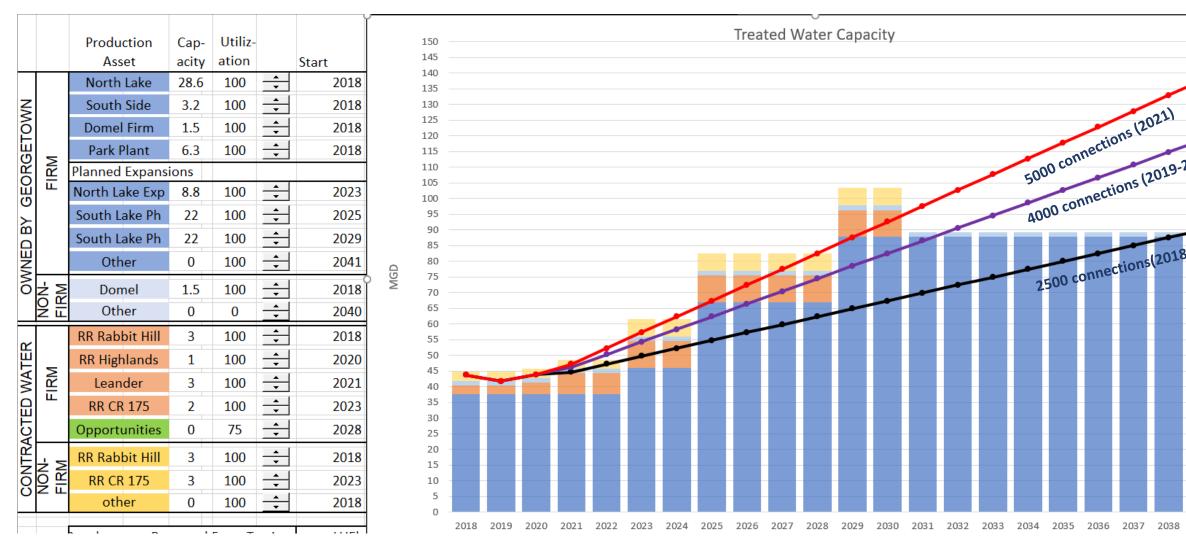

FY23 (Construction)
  - Expand firm pumping capacity (currently 2-930gpm pumps/2.5mgd)
  - Proposed third pump (4mgd)



# Water Treatment Plants

#### Southside Water Treatment Plant Rehab

- \$3MM
- Austin Ave Facility
- Membrane Pilot Study Summer 21 (contracted)
- Foundation Work Immediately Fall 21 (contracted)
- Tank Roof Repair Immediately Winter 21/22 (contracted)
- Plant Rehab new membrane canisters/racks Fall 22 (design contracted)





#### Water Treatment Plants

- South Lake Water Treatment Plant
  - 60% Design Complete Bid Fall 2021
  - 1<sup>st</sup> Phase Online Summer 2025
  - \$100MM 22MGD
    - 3 years \$30MM FY22, \$40MM FY23, \$30MM FY24
  - Or \$160MM 44MGD
    - 4 years \$30MM FY22, \$50MM FY23, \$50MM FY24, \$30MM FY25



## South Lake Water Treatment Plant Sizing





## South Lake Water Treatment Plant Sizing



- South Lake Water Treatment Plant – 44MGD
  - Start Design Now or 2023?
  - Uniformity of equipment, contractor
  - Must be online by summer 2029 at current growth rate.
  - Any increase in growth rate, then needed summer 2028.

## Financing Options for Large Plants

- Preliminary modeled estimates to seek initial Council feedback
- Use feedback to bring refined numbers back to Council in the budget process and remainder of water rate study
- Current fiscal policy prefers 20 years as maximum debt repayment period, but allows for 25 or 30 years for large infrastructure such as plants that have a longer useful life; requires Council to review the cost/benefit
- Deferring principal for a few years is another reasonable tool to grow into rate