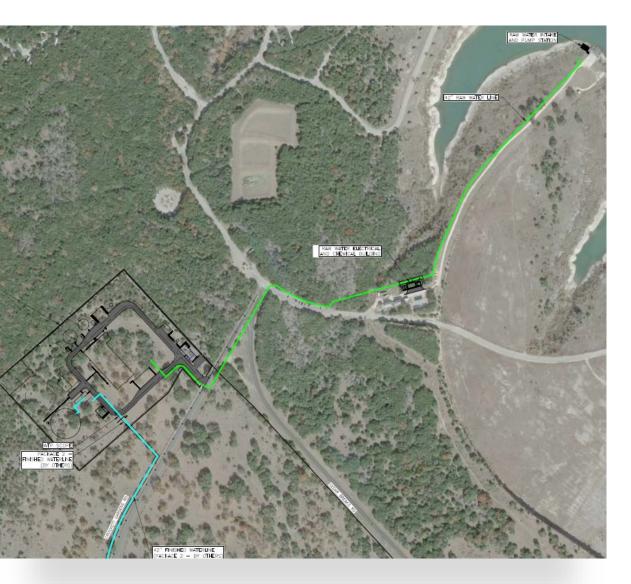

Service Road connecting to 1015
     pressure plane (vs 906/980)
- WD Line Upgrades & Relocates
  - \$500k FY22
  - Locations TBD TCEQ, TxDOT, Wilco conflicts, development partnerships





# Water Pumps/Tanks

- Tank Rehabilitation
  - \$750k
  - Tank priority based on assessment
- Stonewall Ranch Pump Station
  - \$600k FY22 (Design)
  - \$2.5MM FY23 (Construction)
  - Expand firm pumping capacity (currently 2-930gpm pumps/2.5mgd)
  - Proposed third pump (4mgd)



# Water Treatment Plants

#### Southside Water Treatment Plant Rehab

- \$3MM
- Austin Ave Facility
- Membrane Pilot Study Summer 21 (contracted)
- Foundation Work Immediately Fall 21 (contracted)
- Tank Roof Repair Immediately Winter 21/22 (contracted)
- Plant Rehab new membrane canisters/racks Fall 22 (design contracted)





#### Water Treatment Plants

- South Lake Water Treatment Plant
  - 60% Design Complete Bid Fall 2021
  - 1<sup>st</sup> Phase Online Summer 2025
  - \$100MM 22MGD
    - 3 years \$30MM FY22, \$40MM FY23, \$30MM FY24
  - Or \$160MM 44MGD
    - 4 years \$30MM FY22, \$50MM FY23, \$50MM FY24, \$30MM FY25



## South Lake Water Treatment Plant Sizing





## South Lake Water Treatment Plant Sizing



- South Lake Water Treatment Plant – 44MGD
  - Start Design Now or 2023?
  - Uniformity of equipment, contractor
  - Must be online by summer 2029 at current growth rate.
  - Any increase in growth rate, then needed summer 2028.

## Financing Options for Large Plants

- Preliminary modeled estimates to seek initial Council feedback
- Use feedback to bring refined numbers back to Council in the bu