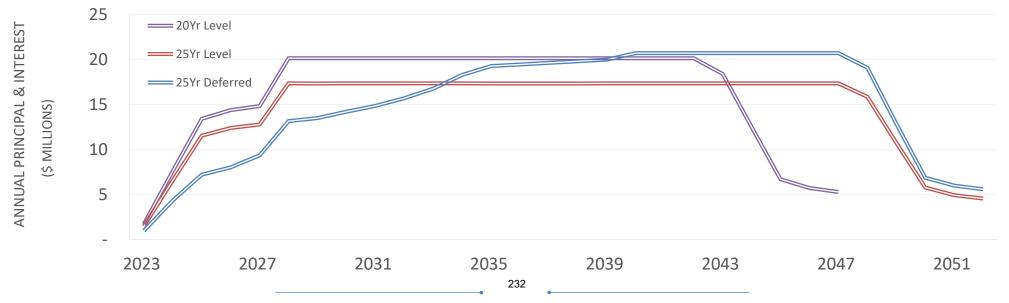

Debt Repayment Options

\$299M in Principal is for All Debt-funded W/WW CIP in 6-year model for illustration purposes

| Debt Type           | Term   | Rate  | Total Principal | Total Interest | Total Cost     |
|---------------------|--------|-------|-----------------|----------------|----------------|
| Level Debt Payments | 20 Yrs | 3.00% | \$ 299,575,000  | \$ 103,147,912 | \$ 402,722,912 |
| Level Debt Payments | 25 Yrs | 3.00% | \$ 299,575,000  | \$ 134,139,417 | \$ 433,714,417 |
| Deferred Repayment  | 25 Yrs | 3.00% | \$ 299,575,000  | \$ 151,173,867 | \$ 450,748,867 |

25 Yr Deferred debt repayments would total \$17M more than 25 Yr Level debt repayments.

25 Yr Level debt repayments would total \$31M more than 20 Yr Level debt repayments.

#### ANNUAL PROJECTED DEBT REPAYMENTS





# Debt Options Compared to Projected Growth

#### ANNUAL PROJECTED DEBT REPAYMENTS



# Preliminary Projections Assuming 25 Yr Bonds

#### Comparing Customer Impacts from Level to Deferred Options

Estimated Year over Year Rate Increases

| Debt Type  | FY 2022 | FY 2023 | FY 2024 | FY 2025 | FY 2026 – FY 2031 |
|------------|---------|---------|---------|---------|-------------------|
| Level      | 3.50%   | 3.50%   | 3.50%   | 3.50%   | 0.00%             |
| Deferred   | 3.00%   | 3.00%   | 1.75%   | 1.75%   | 0.00%             |
| Difference | 0.50%   | 0.50%   | 1.75%   | 1.75%   | 0.00%             |

• Estimated Residential Median Monthly User Bill (6,000 Gals – Water; Flat Sewer)

| Debt Type  | FY 2022  | FY 2023  | FY 2024  | FY 2025  | FY 2026 – FY 2031 |
|------------|-----