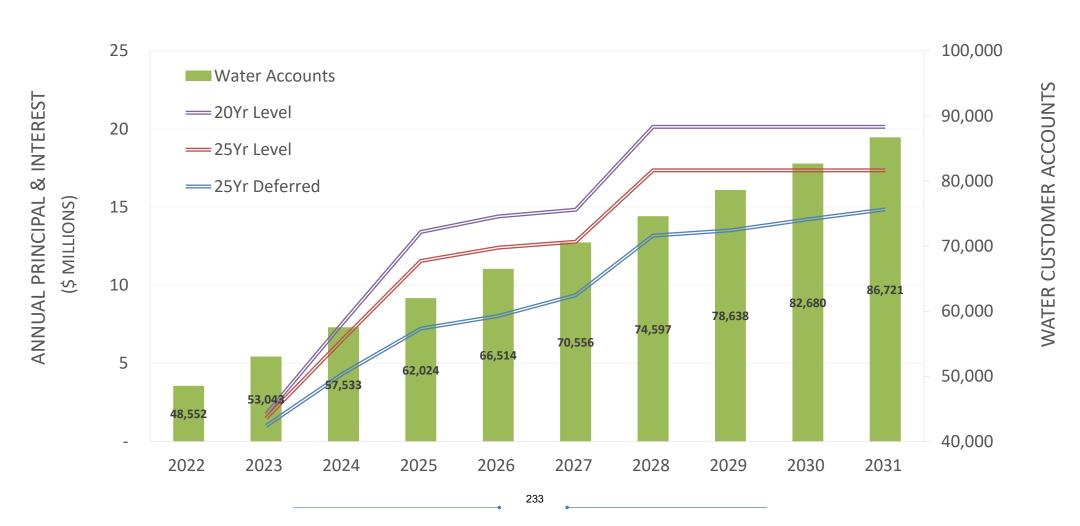

odel for illustration purposes

| Debt Type           | Term   | Rate  | Total Principal | Total Interest | Total Cost     |
|---------------------|--------|-------|-----------------|----------------|----------------|
| Level Debt Payments | 20 Yrs | 3.00% | \$ 299,575,000  | \$ 103,147,912 | \$ 402,722,912 |
| Level Debt Payments | 25 Yrs | 3.00% | \$ 299,575,000  | \$ 134,139,417 | \$ 433,714,417 |
| Deferred Repayment  | 25 Yrs | 3.00% | \$ 299,575,000  | \$ 151,173,867 | \$ 450,748,867 |

25 Yr Deferred debt repayments would total \$17M more than 25 Yr Level debt repayments.

25 Yr Level debt repayments would total \$31M more than 20 Yr Level debt repayments.

#### ANNUAL PROJECTED DEBT REPAYMENTS





# Debt Options Compared to Projected Growth

#### ANNUAL PROJECTED DEBT REPAYMENTS



# Preliminary Projections Assuming 25 Yr Bonds

#### Comparing Customer Impacts from Level to Deferred Options

Estimated Year over Year Rate Increases

| Debt Type  | FY 2022 | FY 2023 | FY 2024 | FY 2025 | FY 2026 – FY 2031 |
|------------|---------|---------|---------|---------|-------------------|
| Level      | 3.50%   | 3.50%   | 3.50%   | 3.50%   | 0.00%             |
| Deferred   | 3.00%   | 3.00%   | 1.75%   | 1.75%   | 0.00%             |
| Difference | 0.50%   | 0.50%   | 1.75%   | 1.75%   | 0.00%             |

• Estimated Residential Median Monthly User Bill (6,000 Gals – Water; Flat Sewer)

| Debt Type  | FY 2022  | FY 2023  | FY 2024  | FY 2025  | FY 2026 – FY 2031 |
|------------|----------|----------|----------|----------|-------------------|
| Level      | \$ 72.92 | \$