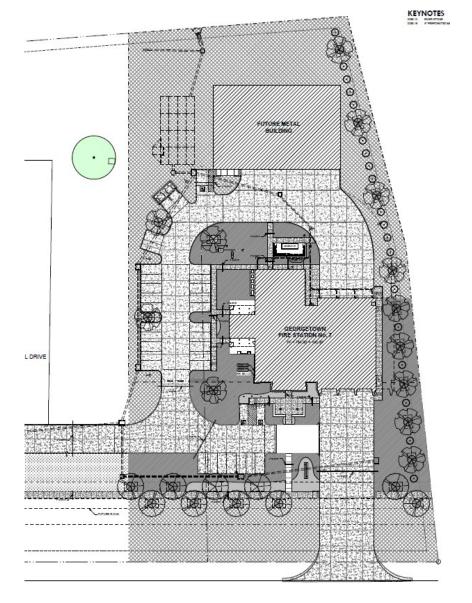

8th meeting.

# QUESTIONS?



## Purpose

- Summary of information from previous council meetings and workshops
  - City Center Festival/Public Space May 2020
  - Facilities Efficiency Study December 2019
  - Fire Station No. 7 February 2019
- None of the proposed projects are currently funded all are proposed for discussion

# 2022 Capital Improvement Plan

Downtown

Land Acquisition

• Facilities - 2022

Facilities – 5 year plan



## Downtown

# City Center Festival/Public Space

- \$ 75,000 2021 Phase 1
- \$ 300,000 2022 Phase 2
- \$1,375,000 2023 Phase 3
- \$2,150,000 2024 Phase 4
- \$1,800,000 2025 Phase 5



CITY CENTER | SCHEMATIC PLAN





# Land Acquisition

Parks and Recreation Administrative Offices





## **Facilities**

- Fire Logistics Building
  - \$1,500,000 **–** 2022





# Proposed 5 Year CIP

|                                          | FY 2022     | FY 2023     | FY 2024     | FY 2025     | FY 2026     | Beyond 5 Years |
|------------------------------------------|-------------|-------------|-------------|-------------|-------------|----------------|
| Animal Services Renovation/Addition      |             |             |             | \$ 700,000  | \$5,500,000 |                |
| Facility Services Renovation/Expansion   |             |             |             | \$ 900,000  |             |                |
| Festival Space Georgetown City<br>Center | \$ 300,000  | \$1,375,000 | \$2,150,000 | \$1,800,000 |             |                |
| Fire Logistics Building                  | \$1,500,000 |             |             |             |